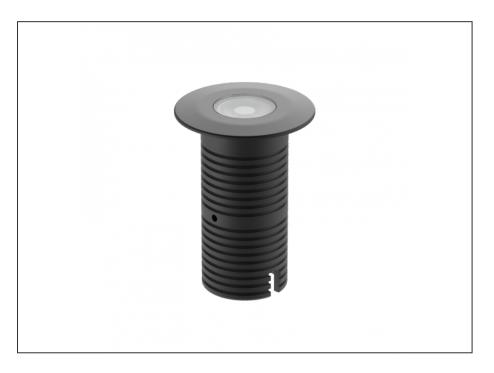

## **Uplight**

| SPECIFICATIONS        |                              |
|-----------------------|------------------------------|
| Product Code          | AQL-530                      |
| Family                | Phoenix                      |
| Construction Material | Solid Cast Brass             |
| Cable                 | 1M Aqualux PLUS QuickConnect |
| IP Rating             | IP68                         |
| Warranty              | 5 Year Aqualux Warranty      |

## INTRODUCTION

Sharing many of the same components as the AQL-540, the AQL-530 is designed to withstand the worst conditions nature can offer. Solid cast brass with 4 finish options and epoxy encapsulated internals the AQL-530 is suitable for any application that requires the best in reliability and performance.