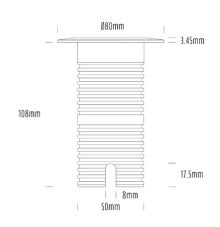

## **Uplight**

| SPECIFICATIONS        |                              |
|-----------------------|------------------------------|
| Product Code          | AQL-530                      |
| Family                | Phoenix                      |
| Construction Material | Solid Cast Brass             |
| Cable                 | 1M Aqualux PLUS QuickConnect |
| IP Rating             | IP68                         |
| Warranty              | 5 Year Aqualux Warranty      |

## **INTRODUCTION**

Sharing many of the same components as the AQL-540, the AQL-530 is designed to withstand the worst conditions nature can offer. Solid cast brass with 4 finish options and epoxy encapsulated internals the AQL-530 is suitable for any application that requires the best in reliability and performance.