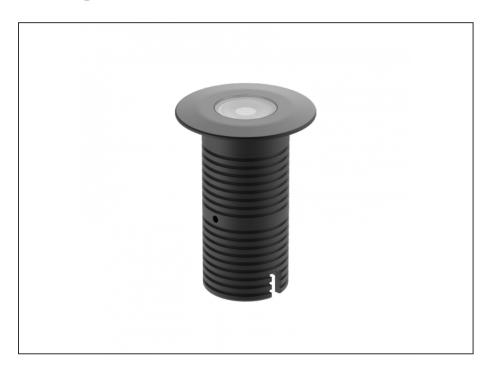

## **Uplight**

| SPECIFICATIONS        |                              |
|-----------------------|------------------------------|
| Product Code          | AQL-530                      |
| Family                | Phoenix                      |
| Construction Material | Solid Cast Brass             |
| Cable                 | 1M Aqualux PLUS QuickConnect |
| IP Rating             | IP68                         |
| Warranty              | 5 Year Aqualux Warranty      |

## **INTRODUCTION**

Sharing many of the same components as the AQL-540, the AQL-530 is designed to withstand the worst conditions nature can offer. Solid cast brass with 4 finish options and epoxy encapsulated internals the AQL-530 is suitable for any application that requires the best in reliability and performance.