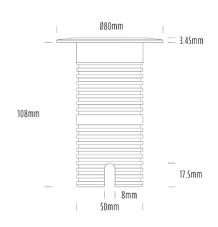

## **Uplight**

| SPECIFICATIONS        |                              |
|-----------------------|------------------------------|
| Product Code          | AQL-530                      |
| Family                | Phoenix                      |
| Construction Material | Solid Cast Brass             |
| Cable                 | 1M Aqualux PLUS QuickConnect |
| IP Rating             | IP68                         |
| Warranty              | 5 Year Aqualux Warranty      |

## INTRODUCTION

Sharing many of the same components as the AQL-540, the AQL-530 is designed to withstand the worst conditions nature can offer. Solid cast brass with 4 finish options and epoxy encapsulated internals the AQL-530 is suitable for any application that requires the best in reliability and performance.