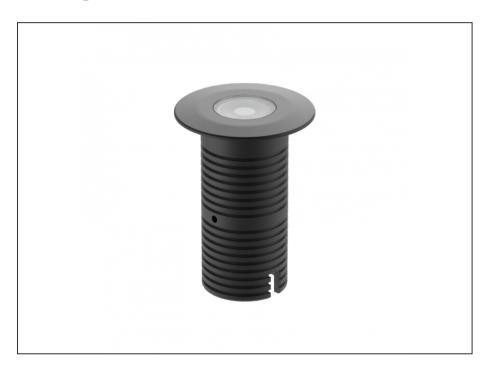

## **Uplight**

| SPECIFICATIONS        |                              |
|-----------------------|------------------------------|
| Product Code          | AQL-530                      |
| Family                | Phoenix                      |
| Construction Material | Solid Cast Brass             |
| Cable                 | 1M Aqualux PLUS QuickConnect |
| IP Rating             | IP68                         |
| Warranty              | 5 Year Aqualux Warranty      |

## INTRODUCTION

Sharing many of the same components as the AQL-540, the AQL-530 is designed to withstand the worst conditions nature can offer. Solid cast brass with 4 finish options and epoxy encapsulated internals the AQL-530 is suitable for any application that requires the best in reliability and performance.