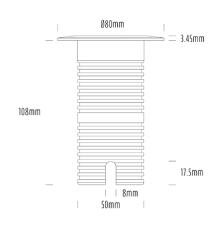

## **Uplight**

| SPECIFICATIONS        |                              |
|-----------------------|------------------------------|
| Product Code          | AQL-530                      |
| Family                | Phoenix                      |
| Construction Material | Solid Cast Brass             |
| Cable                 | 1M Aqualux PLUS QuickConnect |
| IP Rating             | IP68                         |
| Warranty              | 5 Year Aqualux Warranty      |

| CONFIGURED OPTIONS |                          |
|--------------------|--------------------------|
| Variant Code       | AQL-530-B2D00757DFQ      |
| Body Colour        | Black                    |
| Control Gear       | 24VAC Triac Dimmable     |
| Rated Power        | 7W                       |
| Nominal Lumens     | 600 lm                   |
| CCT / Colour       | 5700K / 550mA            |
| Optical            | DF                       |
| CRI                | 80                       |
| Other              | AqualuxPLUS QuickConnect |
| Dimming            | Yes, TRIAC Primary Side  |
|                    |                          |