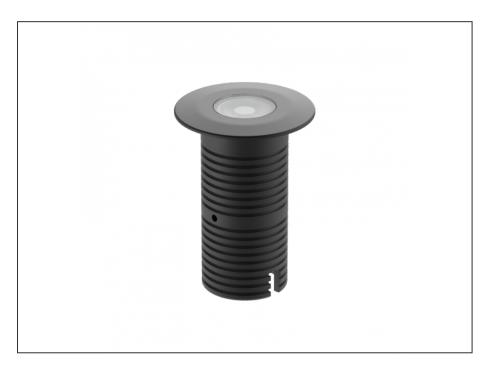

## **Uplight**

| SPECIFICATIONS        |                              |
|-----------------------|------------------------------|
| Product Code          | AQL-530                      |
| Family                | Phoenix                      |
| Construction Material | Solid Cast Brass             |
| Cable                 | 1M Aqualux PLUS QuickConnect |
| IP Rating             | IP68                         |
| Warranty              | 5 Year Aqualux Warranty      |

## **INTRODUCTION**

Sharing many of the same components as the AQL-540, the AQL-530 is designed to withstand the worst conditions nature can offer. Solid cast brass with 4 finish options and epoxy encapsulated internals the AQL-530 is suitable for any application that requires the best in reliability and performance.