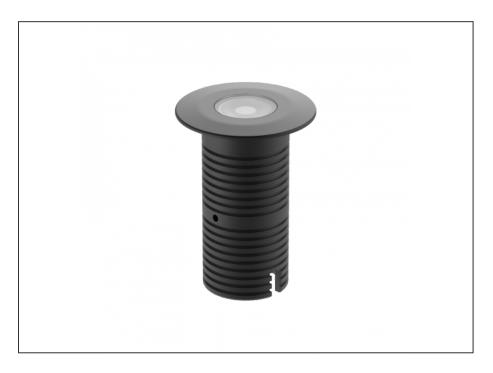

## **Uplight**

| SPECIFICATIONS        |                              |
|-----------------------|------------------------------|
| Product Code          | AQL-530                      |
| Family                | Phoenix                      |
| Construction Material | Solid Cast Brass             |
| Cable                 | 1M Aqualux PLUS QuickConnect |
| IP Rating             | IP68                         |
| Warranty              | 5 Year Aqualux Warranty      |

## **INTRODUCTION**

Sharing many of the same components as the AQL-540, the AQL-530 is designed to withstand the worst conditions nature can offer. Solid cast brass with 4 finish options and epoxy encapsulated internals the AQL-530 is suitable for any application that requires the best in reliability and performance.