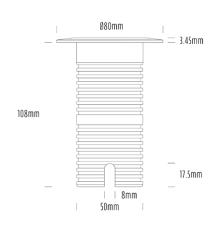

## **Uplight**

| SPECIFICATIONS        |                              |
|-----------------------|------------------------------|
| Product Code          | AQL-530                      |
| Family                | Phoenix                      |
| Construction Material | Solid Cast Brass             |
| Cable                 | 1M Aqualux PLUS QuickConnect |
| IP Rating             | IP68                         |
| Warranty              | 5 Year Aqualux Warranty      |

| CONFIGURED OPTIONS |                          |
|--------------------|--------------------------|
| Variant Code       | AQL-530-B2D00757A2Q      |
| Body Colour        | Black                    |
| Control Gear       | 24VAC Triac Dimmable     |
| Rated Power        | 7W                       |
| Nominal Lumens     | 600 lm                   |
| CCT / Colour       | 5700K / 550mA            |
| Optical            | A2                       |
| CRI                | 80                       |
| Other              | AqualuxPLUS QuickConnect |
| Dimming            | Yes, TRIAC Primary Side  |