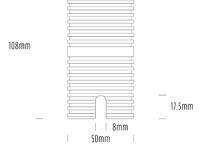

| 1M Aqualux PLUS QuickConnect |
| IP Rating             | IP68                         |
| Warranty              | 5 Year Aqualux Warranty      |

| CONFIGURED OPTIONS |                          |  |
|--------------------|--------------------------|--|
| Variant Code       | AQL-530-B2D0073010Q      |  |
| Body Colour        | Black                    |  |
| Control Gear       | 24VAC Triac Dimmable     |  |
| Rated Power        | 7W                       |  |
| Nominal Lumens     | 550 lm                   |  |
| CCT / Colour       | 3000K / 550mA            |  |
| Optical            | 10                       |  |
| CRI                | 90                       |  |
| Other              | AqualuxPLUS QuickConnect |  |
| Dimming            | Yes, TRIAC Primary Side  |  |



Ø80mm

= = 3.45mm

## INTRODUCTION

Sharing many of the same components as the AQL-540, the AQL-530 is designed to withstand the worst conditions nature can offer. Solid cast brass with 4 finish options and epoxy encapsulated internals the AQL-530 is suitable for any application that requires the best in reliability and performance.



## 1300 662 644 sales@aqualux.com.au