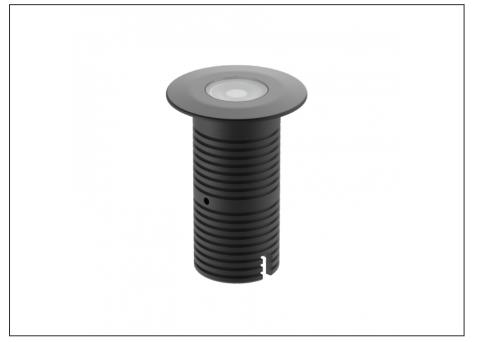

## INTRODUCTION

Sharing many of the same components as the AQL-540, the AQL-530 is designed to withstand the worst conditions nature can offer. Solid cast brass with 4 finish options and epoxy encapsulated internals the AQL-530 is suitable for any application that requires the best in reliability and performance.