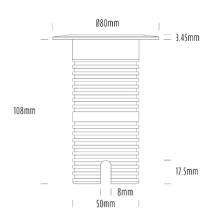

## Uplight

| SPECIFICATIONS        |                              |  |
|-----------------------|------------------------------|--|
| Product Code          | AQL-530                      |  |
| Family                | Phoenix                      |  |
| Construction Material | Solid Cast Brass             |  |
| Cable                 | 1M Aqualux PLUS QuickConnect |  |
| IP Rating             | IP68                         |  |
| Warranty              | 5 Year Agualux Warranty      |  |

## INTRODUCTION

Sharing many of the same components as the AQL-540, the AQL-530 is designed to withstand the worst conditions nature can offer. Solid cast brass with 4 finish options and epoxy encapsulated internals the AQL-530 is suitable for any application that requires the best in reliability and performance.