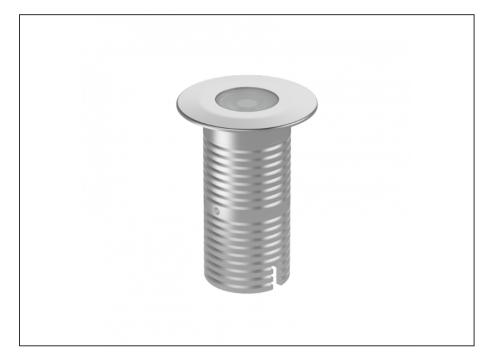

## Uplight

| SPECIFICATIONS        |                              |  |
|-----------------------|------------------------------|--|
| Product Code          | AQL-530                      |  |
| Family                | Phoenix                      |  |
| Construction Material | Solid Cast Brass             |  |
| Cable                 | 1M Aqualux PLUS QuickConnect |  |
| IP Rating             | IP68                         |  |
| Warranty              | 5 Year Agualux Warranty      |  |

## INTRODUCTION

Sharing many of the same components as the AQL-540, the AQL-530 is designed to withstand the worst conditions nature can offer. Solid cast brass with 4 finish options and epoxy encapsulated internals the AQL-530 is suitable for any application that requires the best in reliability and performance.