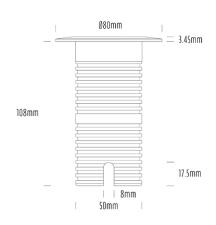

## **Uplight**

| SPECIFICATIONS        |                              |
|-----------------------|------------------------------|
| Product Code          | AQL-530                      |
| Family                | Phoenix                      |
| Construction Material | Solid Cast Brass             |
| Cable                 | 1M Aqualux PLUS QuickConnect |
| IP Rating             | IP68                         |
| Warranty              | 5 Year Aqualux Warranty      |

| CONFIGURED OPTIONS |                          |
|--------------------|--------------------------|
| Variant Code       | AQL-530-B1X007GN10Q      |
| Body Colour        | Brushed Chrome           |
| Control Gear       | 12~24V AC / 24V DC       |
| Rated Power        | 7W                       |
| Nominal Lumens     | 420 lm                   |
| CCT / Colour       | Green 530nm              |
| Optical            | 10                       |
| CRI                | 00                       |
| Other              | AqualuxPLUS QuickConnect |
| Dimming            | Optional 10V PWM (DC)    |
|                    |                          |