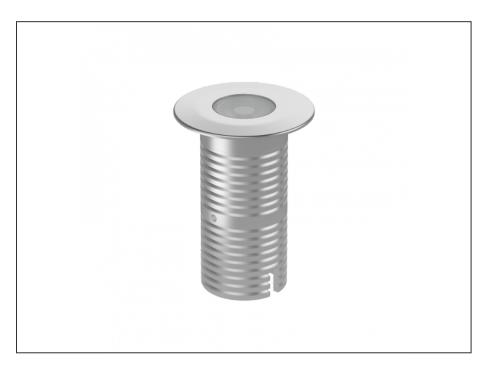

## **INTRODUCTION**

Sharing many of the same components as the AQL-540, the AQL-530 is designed to withstand the worst conditions nature can offer. Solid cast brass with 4 finish options and epoxy encapsulated internals the AQL-530 is suitable for any application that requires the best in reliability and performance.