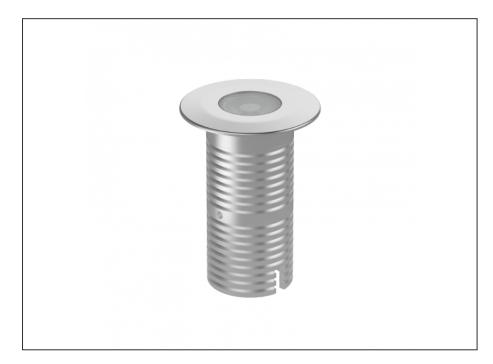

## INTRODUCTION

108mm

Sharing many of the same components as the AQL-540, the AQL-530 is designed to withstand the worst conditions nature can offer. Solid cast brass with 4 finish options and epoxy encapsulated internals the AQL-530 is suitable for any application that requires the best in reliability and performance.