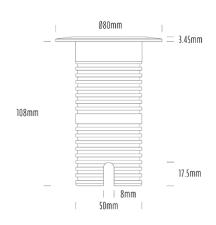

## **Uplight**

| SPECIFICATIONS        |                              |
|-----------------------|------------------------------|
| Product Code          | AQL-530                      |
| Family                | Phoenix                      |
| Construction Material | Solid Cast Brass             |
| Cable                 | 1M Aqualux PLUS QuickConnect |
| IP Rating             | IP68                         |
| Warranty              | 5 Year Aqualux Warranty      |

## INTRODUCTION

Sharing many of the same components as the AQL-540, the AQL-530 is designed to withstand the worst conditions nature can offer. Solid cast brass with 4 finish options and epoxy encapsulated internals the AQL-530 is suitable for any application that requires the best in reliability and performance.