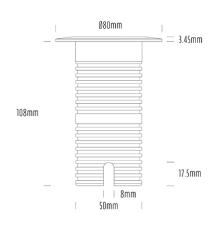

## **Uplight**

| SPECIFICATIONS        |                              |
|-----------------------|------------------------------|
| Product Code          | AQL-530                      |
| Family                | Phoenix                      |
| Construction Material | Solid Cast Brass             |
| Cable                 | 1M Aqualux PLUS QuickConnect |
| IP Rating             | IP68                         |
| Warranty              | 5 Year Aqualux Warranty      |

| CONFIGURED OPTIONS |                          |
|--------------------|--------------------------|
| Variant Code       | AQL-530-B1X0045725Q      |
| Body Colour        | Brushed Chrome           |
| Control Gear       | 12~24V AC / 24V DC       |
| Rated Power        | 4W                       |
| Nominal Lumens     | 320 lm                   |
| CCT / Colour       | 5700K / 300mA            |
| Optical            | 25                       |
| CRI                | 80                       |
| Other              | AqualuxPLUS QuickConnect |
| Dimming            | Optional 10V PWM (DC)    |
|                    |                          |