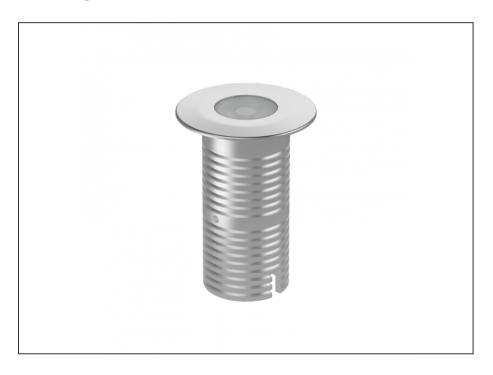

## **Uplight**

| SPECIFICATIONS        |                              |
|-----------------------|------------------------------|
| Product Code          | AQL-530                      |
| Family                | Phoenix                      |
| Construction Material | Solid Cast Brass             |
| Cable                 | 1M Aqualux PLUS QuickConnect |
| IP Rating             | IP68                         |
| Warranty              | 5 Year Aqualux Warranty      |

## INTRODUCTION

Sharing many of the same components as the AQL-540, the AQL-530 is designed to withstand the worst conditions nature can offer. Solid cast brass with 4 finish options and epoxy encapsulated internals the AQL-530 is suitable for any application that requires the best in reliability and performance.