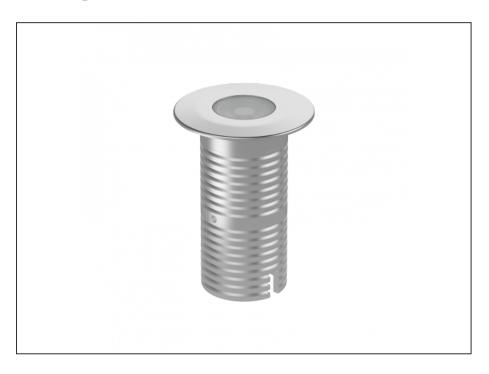

## INTRODUCTION

Sharing many of the same components as the AQL-540, the AQL-530 is designed to withstand the worst conditions nature can offer. Solid cast brass with 4 finish options and epoxy encapsulated internals the AQL-530 is suitable for any application that requires the best in reliability and performance.