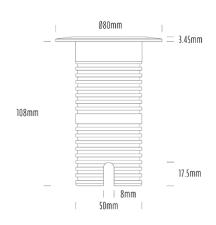

## INTRODUCTION

Sharing many of the same components as the AQL-540, the AQL-530 is designed to withstand the worst conditions nature can offer. Solid cast brass with 4 finish options and epoxy encapsulated internals the AQL-530 is suitable for any application that requires the best in reliability and performance.