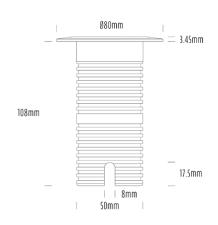

## **Uplight**

| SPECIFICATIONS        |                              |
|-----------------------|------------------------------|
| Product Code          | AQL-530                      |
| Family                | Phoenix                      |
| Construction Material | Solid Cast Brass             |
| Cable                 | 1M Aqualux PLUS QuickConnect |
| IP Rating             | IP68                         |
| Warranty              | 5 Year Aqualux Warranty      |

| CONFIGURED OPTIONS |                          |
|--------------------|--------------------------|
| Variant Code       | AQL-530-B1X0043025Q      |
| Body Colour        | Brushed Chrome           |
| Control Gear       | 12~24V AC / 24V DC       |
| Rated Power        | 4W                       |
| Nominal Lumens     | 300 lm                   |
| CCT / Colour       | 3000K / 300mA            |
| Optical            | 25                       |
| CRI                | 90                       |
| Other              | AqualuxPLUS QuickConnect |
| Dimming            | Optional 10V PWM (DC)    |
|                    |                          |