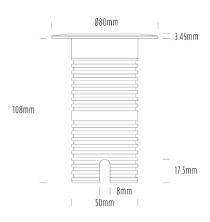

## Uplight

| SPECIFICATIONS        |                              |
|-----------------------|------------------------------|
| Product Code          | AQL-530                      |
| Family                | Phoenix                      |
| Construction Material | Solid Cast Brass             |
| Cable                 | 1M Aqualux PLUS QuickConnect |
| IP Rating             | IP68                         |
| Warranty              | 5 Year Aqualux Warranty      |

## INTRODUCTION

Sharing many of the same components as the AQL-540, the AQL-530 is designed to withstand the worst conditions nature can offer. Solid cast brass with 4 finish options and epoxy encapsulated internals the AQL-530 is suitable for any application that requires the best in reliability and performance.