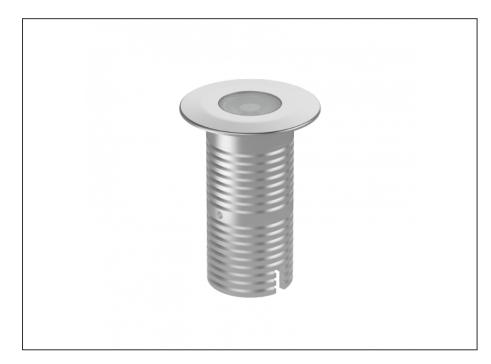

## Uplight

| SPECIFICATIONS        |                              |
|-----------------------|------------------------------|
| Product Code          | AQL-530                      |
| Family                | Phoenix                      |
| Construction Material | Solid Cast Brass             |
| Cable                 | 1M Aqualux PLUS QuickConnect |
| IP Rating             | IP68                         |
| Warranty              | 5 Year Aqualux Warranty      |

## INTRODUCTION

Sharing many of the same components as the AQL-540, the AQL-530 is designed to withstand the worst conditions nature can offer. Solid cast brass with 4 finish options and epoxy encapsulated internals the AQL-530 is suitable for any application that requires the best in reliability and performance.