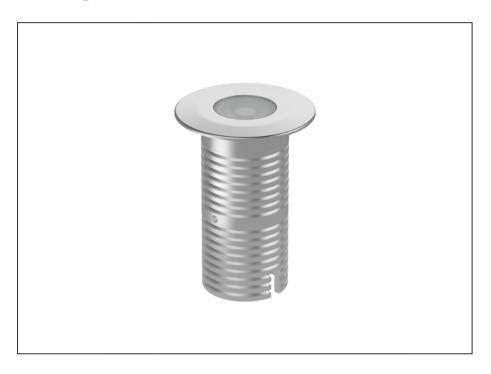

## **Uplight**

| SPECIFICATIONS        |                              |
|-----------------------|------------------------------|
| Product Code          | AQL-530                      |
| Family                | Phoenix                      |
| Construction Material | Solid Cast Brass             |
| Cable                 | 1M Aqualux PLUS QuickConnect |
| IP Rating             | IP68                         |
| Warranty              | 5 Year Aqualux Warranty      |

## **INTRODUCTION**

Sharing many of the same components as the AQL-540, the AQL-530 is designed to withstand the worst conditions nature can offer. Solid cast brass with 4 finish options and epoxy encapsulated internals the AQL-530 is suitable for any application that requires the best in reliability and performance.