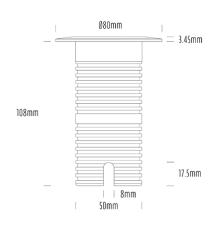

## **Uplight**

| SPECIFICATIONS        |                              |
|-----------------------|------------------------------|
| Product Code          | AQL-530                      |
| Family                | Phoenix                      |
| Construction Material | Solid Cast Brass             |
| Cable                 | 1M Aqualux PLUS QuickConnect |
| IP Rating             | IP68                         |
| Warranty              | 5 Year Aqualux Warranty      |

| CONFIGURED OPTIONS |                          |
|--------------------|--------------------------|
| Variant Code       | AQL-530-B1X0042710Q      |
| Body Colour        | Brushed Chrome           |
| Control Gear       | 12~24V AC / 24V DC       |
| Rated Power        | 4W                       |
| Nominal Lumens     | 300 lm                   |
| CCT / Colour       | 2700K / 300mA            |
| Optical            | 10                       |
| CRI                | 90                       |
| Other              | AqualuxPLUS QuickConnect |
| Dimming            | Optional 10V PWM (DC)    |