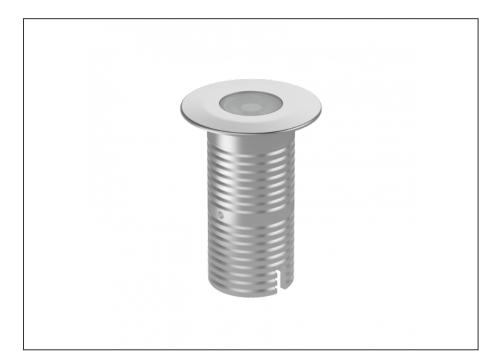

## Uplight

| SPECIFICATIONS        |                              |
|-----------------------|------------------------------|
| Product Code          | AQL-530                      |
| Family                | Phoenix                      |
| Construction Material | Solid Cast Brass             |
| Cable                 | 1M Aqualux PLUS QuickConnect |
| IP Rating             | IP68                         |
| Warranty              | 5 Year Aqualux Warranty      |

## INTRODUCTION

Sharing many of the same components as the AQL-540, the AQL-530 is designed to withstand the worst conditions nature can offer. Solid cast brass with 4 finish options and epoxy encapsulated internals the AQL-530 is suitable for any application that requires the best in reliability and performance.