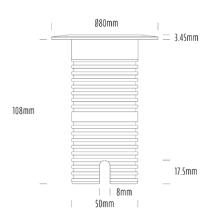

## Uplight

| SPECIFICATIONS        |                              |
|-----------------------|------------------------------|
| Product Code          | AQL-530                      |
| Family                | Phoenix                      |
| Construction Material | Solid Cast Brass             |
| Cable                 | 1M Aqualux PLUS QuickConnect |
| IP Rating             | IP68                         |
| Warranty              | 5 Year Aqualux Warranty      |

## INTRODUCTION

Sharing many of the same components as the AQL-540, the AQL-530 is designed to withstand the worst conditions nature can offer. Solid cast brass with 4 finish options and epoxy encapsulated internals the AQL-530 is suitable for any application that requires the best in reliability and performance.