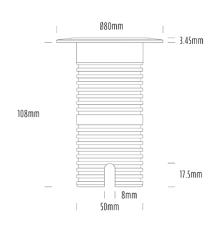

## **Uplight**

| SPECIFICATIONS        |                              |
|-----------------------|------------------------------|
| Product Code          | AQL-530                      |
| Family                | Phoenix                      |
| Construction Material | Solid Cast Brass             |
| Cable                 | 1M Aqualux PLUS QuickConnect |
| IP Rating             | IP68                         |
| Warranty              | 5 Year Aqualux Warranty      |

| CONFIGURED OPTIONS |                          |
|--------------------|--------------------------|
| Variant Code       | AQL-530-B1D007RDA1Q      |
| Body Colour        | Brushed Chrome           |
| Control Gear       | 24VAC Triac Dimmable     |
| Rated Power        | 7W                       |
| Nominal Lumens     | 280 lm                   |
| CCT / Colour       | Red 630nm                |
| Optical            | A1                       |
| CRI                | 00                       |
| Other              | AqualuxPLUS QuickConnect |
| Dimming            | Yes, TRIAC Primary Side  |
|                    |                          |