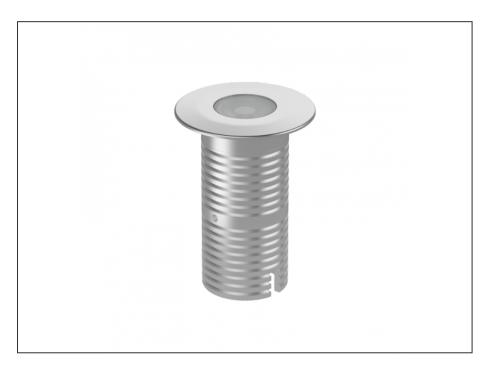

## **Uplight**

| SPECIFICATIONS        |                              |
|-----------------------|------------------------------|
| Product Code          | AQL-530                      |
| Family                | Phoenix                      |
| Construction Material | Solid Cast Brass             |
| Cable                 | 1M Aqualux PLUS QuickConnect |
| IP Rating             | IP68                         |
| Warranty              | 5 Year Aqualux Warranty      |

## INTRODUCTION

Sharing many of the same components as the AQL-540, the AQL-530 is designed to withstand the worst conditions nature can offer. Solid cast brass with 4 finish options and epoxy encapsulated internals the AQL-530 is suitable for any application that requires the best in reliability and performance.