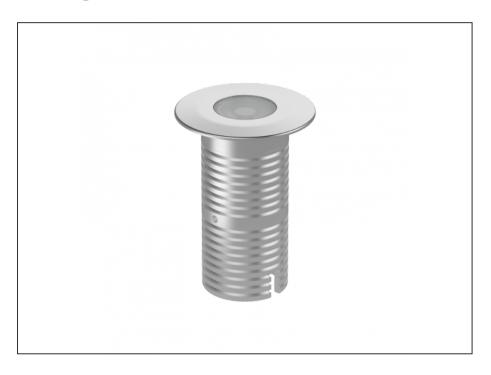

## **Uplight**

| SPECIFICATIONS        |                              |
|-----------------------|------------------------------|
| Product Code          | AQL-530                      |
| Family                | Phoenix                      |
| Construction Material | Solid Cast Brass             |
| Cable                 | 1M Aqualux PLUS QuickConnect |
| IP Rating             | IP68                         |
| Warranty              | 5 Year Aqualux Warranty      |

## INTRODUCTION

Sharing many of the same components as the AQL-540, the AQL-530 is designed to withstand the worst conditions nature can offer. Solid cast brass with 4 finish options and epoxy encapsulated internals the AQL-530 is suitable for any application that requires the best in reliability and performance.