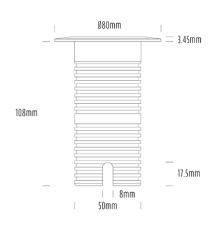

## **Uplight**

| SPECIFICATIONS        |                              |
|-----------------------|------------------------------|
| Product Code          | AQL-530                      |
| Family                | Phoenix                      |
| Construction Material | Solid Cast Brass             |
| Cable                 | 1M Aqualux PLUS QuickConnect |
| IP Rating             | IP68                         |
| Warranty              | 5 Year Aqualux Warranty      |

## INTRODUCTION

Sharing many of the same components as the AQL-540, the AQL-530 is designed to withstand the worst conditions nature can offer. Solid cast brass with 4 finish options and epoxy encapsulated internals the AQL-530 is suitable for any application that requires the best in reliability and performance.