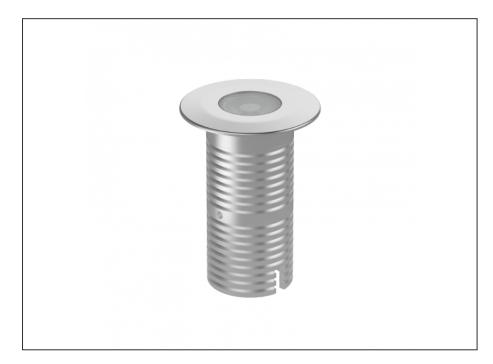

## INTRODUCTION

108mm

Sharing many of the same components as the AQL-540, the AQL-530 is designed to withstand the worst conditions nature can offer. Solid cast brass with 4 finish options and epoxy encapsulated internals the AQL-530 is suitable for any application that requires the best in reliability and performance.

Ø80mm

| | 8mm 50mm = = 3.45mm

17.5mm