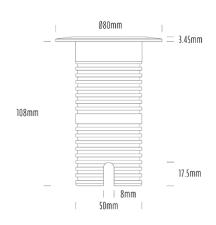

## **Uplight**

| SPECIFICATIONS        |                              |
|-----------------------|------------------------------|
| Product Code          | AQL-530                      |
| Family                | Phoenix                      |
| Construction Material | Solid Cast Brass             |
| Cable                 | 1M Aqualux PLUS QuickConnect |
| IP Rating             | IP68                         |
| Warranty              | 5 Year Aqualux Warranty      |

| CONFIGURED OPTIONS |                          |
|--------------------|--------------------------|
| Variant Code       | AQL-530-B1D007BU25Q      |
| Body Colour        | Brushed Chrome           |
| Control Gear       | 24VAC Triac Dimmable     |
| Rated Power        | 7W                       |
| Nominal Lumens     | 160 lm                   |
| CCT / Colour       | Blue 470nm               |
| Optical            | 25                       |
| CRI                | 00                       |
| Other              | AqualuxPLUS QuickConnect |
| Dimming            | Yes, TRIAC Primary Side  |
|                    |                          |