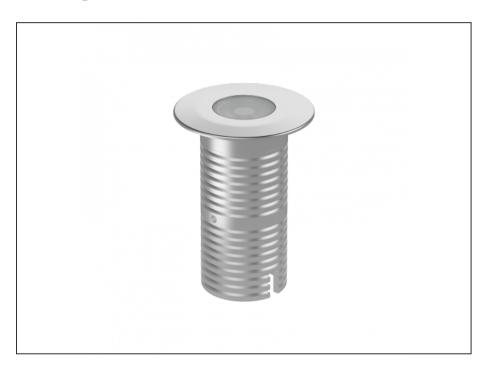

## **Uplight**

| SPECIFICATIONS        |                              |
|-----------------------|------------------------------|
| Product Code          | AQL-530                      |
| Family                | Phoenix                      |
| Construction Material | Solid Cast Brass             |
| Cable                 | 1M Aqualux PLUS QuickConnect |
| IP Rating             | IP68                         |
| Warranty              | 5 Year Aqualux Warranty      |

## INTRODUCTION

Sharing many of the same components as the AQL-540, the AQL-530 is designed to withstand the worst conditions nature can offer. Solid cast brass with 4 finish options and epoxy encapsulated internals the AQL-530 is suitable for any application that requires the best in reliability and performance.