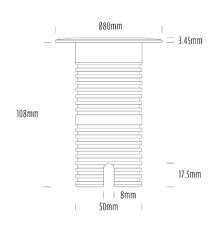

## **Uplight**

| SPECIFICATIONS        |                              |
|-----------------------|------------------------------|
| Product Code          | AQL-530                      |
| Family                | Phoenix                      |
| Construction Material | Solid Cast Brass             |
| Cable                 | 1M Aqualux PLUS QuickConnect |
| IP Rating             | IP68                         |
| Warranty              | 5 Year Aqualux Warranty      |

| CONFIGURED OPTIONS |                          |
|--------------------|--------------------------|
| Variant Code       | AQL-530-B1D007AMDFQ      |
| Body Colour        | Brushed Chrome           |
| Control Gear       | 24VAC Triac Dimmable     |
| Rated Power        | 7W                       |
| Nominal Lumens     | 320 lm                   |
| CCT / Colour       | Amber 585nm              |
| Optical            | DF                       |
| CRI                | 00                       |
| Other              | AqualuxPLUS QuickConnect |
| Dimming            | Yes, TRIAC Primary Side  |
|                    |                          |