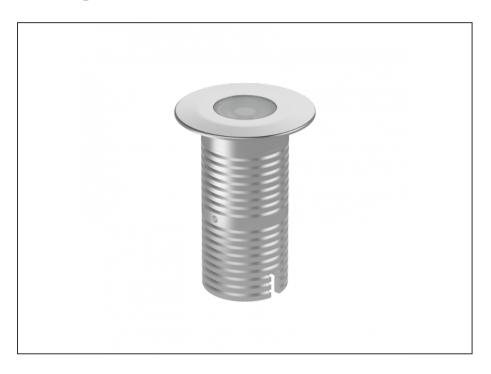

## **Uplight**

| SPECIFICATIONS        |                              |
|-----------------------|------------------------------|
| Product Code          | AQL-530                      |
| Family                | Phoenix                      |
| Construction Material | Solid Cast Brass             |
| Cable                 | 1M Aqualux PLUS QuickConnect |
| IP Rating             | IP68                         |
| Warranty              | 5 Year Aqualux Warranty      |

## INTRODUCTION

Sharing many of the same components as the AQL-540, the AQL-530 is designed to withstand the worst conditions nature can offer. Solid cast brass with 4 finish options and epoxy encapsulated internals the AQL-530 is suitable for any application that requires the best in reliability and performance.