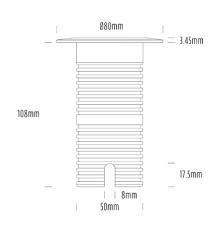

## INTRODUCTION

Sharing many of the same components as the AQL-540, the AQL-530 is designed to withstand the worst conditions nature can offer. Solid cast brass with 4 finish options and epoxy encapsulated internals the AQL-530 is suitable for any application that requires the best in reliability and performance.