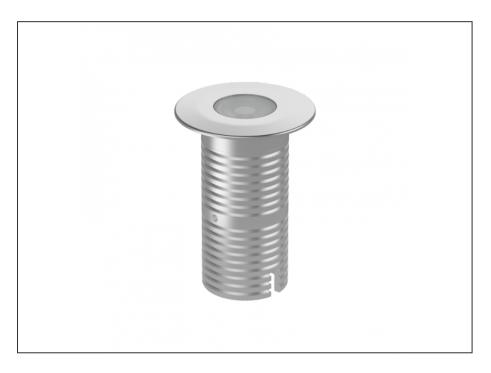

## INTRODUCTION

Sharing many of the same components as the AQL-540, the AQL-530 is designed to withstand the worst conditions nature can offer. Solid cast brass with 4 finish options and epoxy encapsulated internals the AQL-530 is suitable for any application that requires the best in reliability and performance.