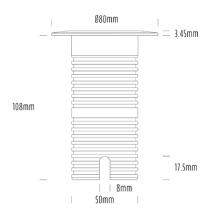

## Uplight

| SPECIFICATIONS        |                              |
|-----------------------|------------------------------|
| Product Code          | AQL-530                      |
| Family                | Phoenix                      |
| Construction Material | Solid Cast Brass             |
| Cable                 | 1M Aqualux PLUS QuickConnect |
| IP Rating             | IP68                         |
| Warranty              | 5 Year Aqualux Warranty      |

## INTRODUCTION

Sharing many of the same components as the AQL-540, the AQL-530 is designed to withstand the worst conditions nature can offer. Solid cast brass with 4 finish options and epoxy encapsulated internals the AQL-530 is suitable for any application that requires the best in reliability and performance.