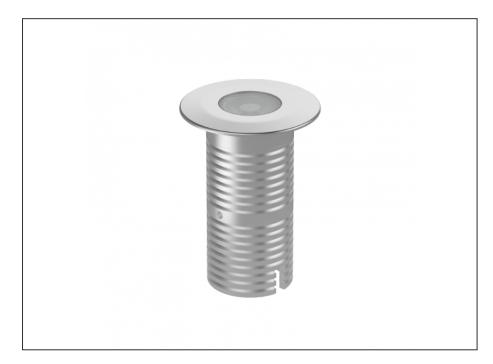

## Uplight

| SPECIFICATIONS        |                              |
|-----------------------|------------------------------|
| Product Code          | AQL-530                      |
| Family                | Phoenix                      |
| Construction Material | Solid Cast Brass             |
| Cable                 | 1M Aqualux PLUS QuickConnect |
| IP Rating             | IP68                         |
| Warranty              | 5 Year Aqualux Warranty      |

## INTRODUCTION

Sharing many of the same components as the AQL-540, the AQL-530 is designed to withstand the worst conditions nature can offer. Solid cast brass with 4 finish options and epoxy encapsulated internals the AQL-530 is suitable for any application that requires the best in reliability and performance.