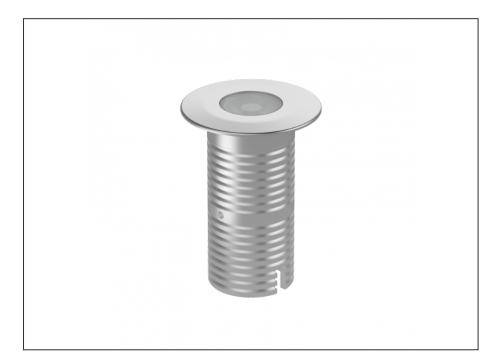

## INTRODUCTION

108mm

Sharing many of the same components as the AQL-540, the AQL-530 is designed to withstand the worst conditions nature can offer. Solid cast brass with 4 finish options and epoxy encapsulated internals the AQL-530 is suitable for any application that requires the best in reliability and performance.

Ø80mm

| | 8mm 50mm ⇒ = 3.45mm

17.5mm