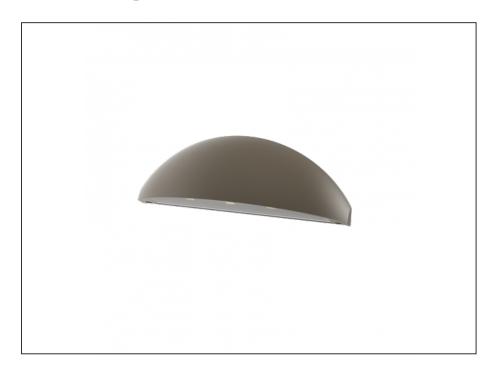

## **Step Light**

| SPECIFICATIONS        |                                            |
|-----------------------|--------------------------------------------|
| Product Code          | AQL-510                                    |
| Family                | Phoenix                                    |
| Construction Material | Solid Cast Brass                           |
| Cable                 | 900mm Aqualux 2-Core Silicone / PTFE Cable |
| IP Rating             | IP65                                       |
| Warranty              | 5 Year Aqualux Warranty                    |

## INTRODUCTION

Cast brass with 5 finish options the AQL-510 is our most popular LED wall light. Throwing light out at an angle rather than straight down means more light is projected away from the wall rather than down it resulting in more light on the pathway.