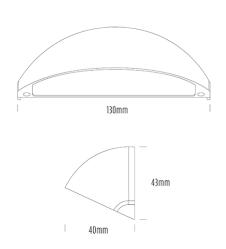

## **Step Light**

| SPECIFICATIONS        |                                            |
|-----------------------|--------------------------------------------|
| Product Code          | AQL-510                                    |
| Family                | Phoenix                                    |
| Construction Material | Solid Cast Brass                           |
| Cable                 | 900mm Aqualux 2-Core Silicone / PTFE Cable |
| IP Rating             | IP65                                       |
| Warranty              | 5 Year Aqualux Warranty                    |

| CONFIGURED OPTIONS |                       |
|--------------------|-----------------------|
| Variant Code       | AQL-510-B3X00457DFS   |
| Body Colour        | Aged Brass            |
| Control Gear       | 12~24V AC / 24V DC    |
| Rated Power        | 4W                    |
| Nominal Lumens     | 400 lm                |
| CCT / Colour       | 5700K / 500mA         |
| Optical            | DF                    |
| CRI                | 90                    |
| Other              | 1m Aqualux Cable      |
| Dimming            | Optional 10V PWM (DC) |