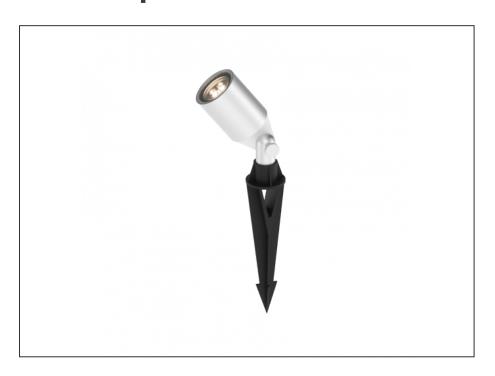

## **INTRODUCTION**

The AQL-450 "TURBO" Spike is a new adjustable spot light perfect for lighting projects of every budget. Manufactured from solid cast brass and finished in a durable, textured black powder coat, the AQL-450 is useful wherever a spike spot is needed. The included Aqualux 4W LED globe comes pre-installed allowing rapid installation and setup.