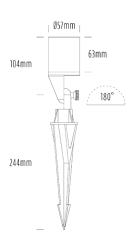

## **INTRODUCTION**

The AQL-450 "TURBO" Spike is a new adjustable spot light perfect for lighting projects of every budget. Manufactured from solid cast brass and finished in a durable, textured black powder coat, the AQL-450 is useful wherever a spike spot is needed. The included Aqualux 4W LED globe comes pre-installed allowing rapid installation and setup.