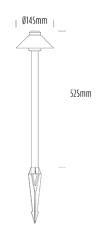

## **Inground Hooded Bollard**

| SPECIFICATIONS        |                                            |
|-----------------------|--------------------------------------------|
| Product Code          | AQL-416                                    |
| Family                | Hydra                                      |
| Construction Material | Solid Cast Brass                           |
| Cable                 | 900mm Aqualux 2-Core Silicone / PTFE Cable |
| IP Rating             | IP65                                       |
| Warranty              | 3 Year Aqualux Warranty                    |

| CONFIGURED OPTIONS |                       |
|--------------------|-----------------------|
| Variant Code       | AQL-416-B2X00730DCS   |
| Body Colour        | Black                 |
| Control Gear       | 12~24V AC / 24V DC    |
| Rated Power        | 7W                    |
| Nominal Lumens     | 360 lm                |
| CCT / Colour       | 3000K                 |
| Optical            | DC                    |
| CRI                | 80                    |
| Other              | 1m Aqualux Cable      |
| Dimming            | Optional 10V PWM (DC) |