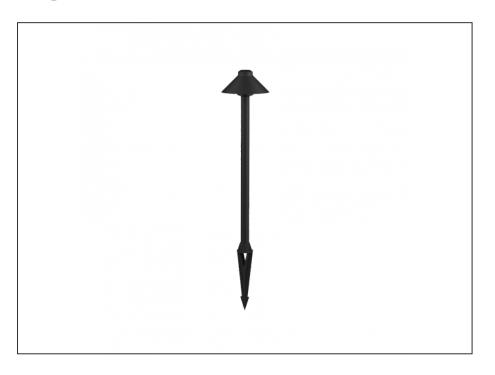

## INTRODUCTION

Highly durable construction with 6 x CREE LEDs built in the AQL-416-B3-X00730DCS is a reliable LED bollard designed in the traditional "mushroom" hat style. The brass will further age over time turning darker and taking on a green tinge. 12-24VAC built-in driver allows this to be paired with many of our other fittings.