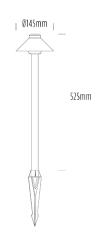

## **Inground Hooded Bollard**

| SPECIFICATIONS        |                                            |
|-----------------------|--------------------------------------------|
| Product Code          | AQL-416                                    |
| Family                | Hydra                                      |
| Construction Material | Solid Cast Brass                           |
| Cable                 | 900mm Aqualux 2-Core Silicone / PTFE Cable |
| IP Rating             | IP65                                       |
| Warranty              | 3 Year Aqualux Warranty                    |

## **INTRODUCTION**

Highly durable construction with 6 x CREE LEDs built in the AQL-416-B3-X00730DCS is a reliable LED bollard designed in the traditional "mushroom" hat style. The brass will further age over time turning darker and taking on a green tinge. 12-24VAC built-in driver allows this to be paired with many of our other fittings.