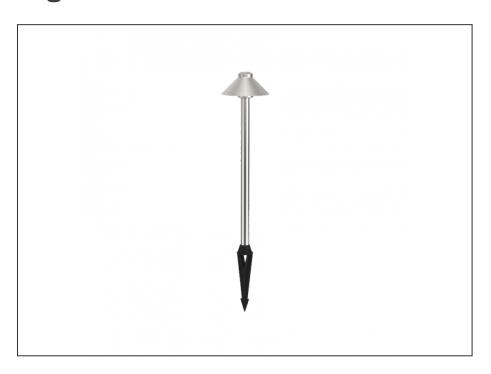

## **Inground Hooded Bollard**

| SPECIFICATIONS        |                                            |
|-----------------------|--------------------------------------------|
| Product Code          | AQL-416                                    |
| Family                | Hydra                                      |
| Construction Material | Solid Cast Brass                           |
| Cable                 | 900mm Aqualux 2-Core Silicone / PTFE Cable |
| IP Rating             | IP65                                       |
| Warranty              | 3 Year Aqualux Warranty                    |

## **INTRODUCTION**

Highly durable construction with 6 x CREE LEDs built in the AQL-416-B3-X00730DCS is a reliable LED bollard designed in the traditional "mushroom" hat style. The brass will further age over time turning darker and taking on a green tinge. 12-24VAC built-in driver allows this to be paired with many of our other fittings.