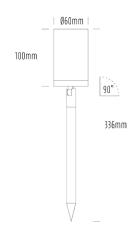

## Garden Spike adjustable

| SPECIFICATIONS        |                                            |
|-----------------------|--------------------------------------------|
| Product Code          | AQA-106                                    |
| Family                | Artisan                                    |
| Construction Material | Stainless Steel 316                        |
| Cable                 | 300mm Aqualux 2-Core Silicone / PTFE Cable |
| IP Rating             | IP65                                       |
| Warranty              | 10 Year Aqualux Warranty                   |

## INTRODUCTION

The Artisan range is 100% Australian Made and built to the highest standards. The AQA-106 is available in either MR16 or Integrated LED versions, in both Electro-polished Stainless Steel 316 or Aged Bronze.