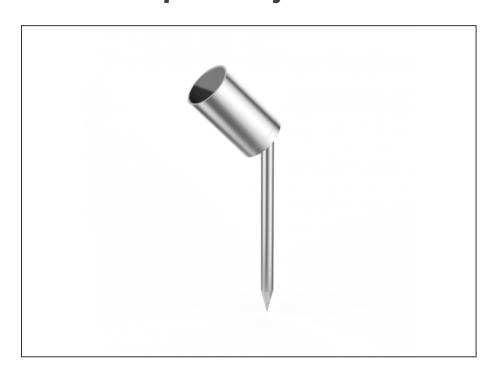

## Garden Spike adjustable

| SPECIFICATIONS        |                                            |
|-----------------------|--------------------------------------------|
| Product Code          | AQA-106                                    |
| Family                | Artisan                                    |
| Construction Material | Stainless Steel 316                        |
| Cable                 | 300mm Aqualux 2-Core Silicone / PTFE Cable |
| IP Rating             | IP65                                       |
| Warranty              | 10 Year Aqualux Warranty                   |

## INTRODUCTION

The Artisan range is 100% Australian Made and built to the highest standards. The AQA-106 is available in either MR16 or Integrated LED versions, in both Electro-polished Stainless Steel 316 or Aged Bronze.