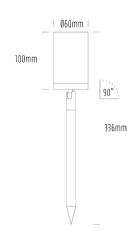

## Garden Spike adjustable

| SPECIFICATIONS        |                                            |
|-----------------------|--------------------------------------------|
| Product Code          | AQA-106                                    |
| Family                | Artisan                                    |
| Construction Material | Stainless Steel 316                        |
| Cable                 | 300mm Aqualux 2-Core Silicone / PTFE Cable |
| IP Rating             | IP65                                       |
| Warranty              | 10 Year Aqualux Warranty                   |

| CONFIGURED OPTIONS |                       |  |
|--------------------|-----------------------|--|
| Variant Code       | AQA-106-B3X0073010S   |  |
| Body Colour        | Aged Brass            |  |
| Control Gear       | 12~24V AC / 24V DC    |  |
| Rated Power        | 7W                    |  |
| Nominal Lumens     | 550 lm                |  |
| CCT / Colour       | 3000K / 550mA         |  |
| Optical            | 10                    |  |
| CRI                | 90                    |  |
| Other              | 1m Aqualux Cable      |  |
| Dimming            | Optional 10V PWM (DC) |  |
|                    |                       |  |