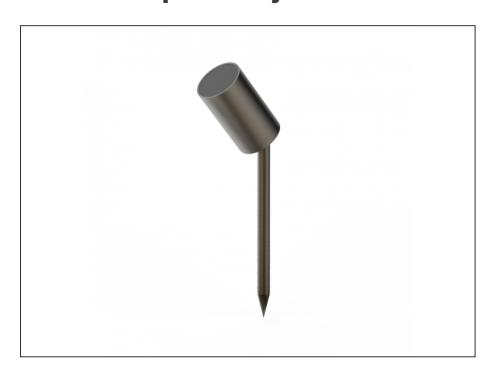

## Garden Spike adjustable

| SPECIFICATIONS        |                                            |
|-----------------------|--------------------------------------------|
| Product Code          | AQA-106                                    |
| Family                | Artisan                                    |
| Construction Material | Stainless Steel 316                        |
| Cable                 | 300mm Aqualux 2-Core Silicone / PTFE Cable |
| IP Rating             | IP65                                       |
| Warranty              | 10 Year Aqualux Warranty                   |

## **INTRODUCTION**

The Artisan range is 100% Australian Made and built to the highest standards. The AQA-106 is available in either MR16 or Integrated LED versions, in both Electro-polished Stainless Steel 316 or Aged Bronze.