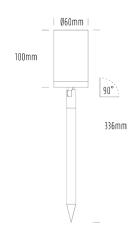

## Garden Spike adjustable

| SPECIFICATIONS        |                                            |
|-----------------------|--------------------------------------------|
| Product Code          | AQA-106                                    |
| Family                | Artisan                                    |
| Construction Material | Stainless Steel 316                        |
| Cable                 | 300mm Aqualux 2-Core Silicone / PTFE Cable |
| IP Rating             | IP65                                       |
| Warranty              | 10 Year Aqualux Warranty                   |