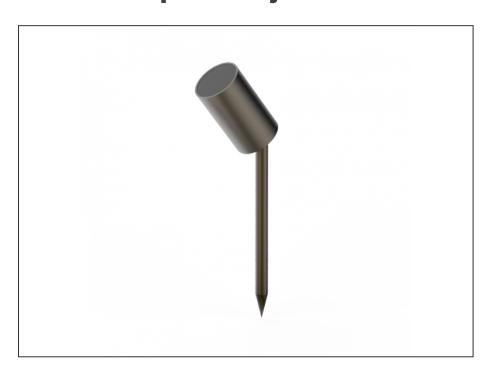

## Garden Spike adjustable

| SPECIFICATIONS        |                                            |
|-----------------------|--------------------------------------------|
| Product Code          | AQA-106                                    |
| Family                | Artisan                                    |
| Construction Material | Stainless Steel 316                        |
| Cable                 | 300mm Aqualux 2-Core Silicone / PTFE Cable |
| IP Rating             | IP65                                       |
| Warranty              | 10 Year Aqualux Warranty                   |

## **INTRODUCTION**

The Artisan range is 100% Australian Made and built to the highest standards. The AQA-106 is available in either MR16 or Integrated LED versions, in both Electro-polished Stainless Steel 316 or Aged Bronze.