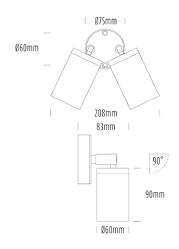

## Twin Adjustable Wall Light

| SPECIFICATIONS        |                                            |
|-----------------------|--------------------------------------------|
| Product Code          | AQA-104                                    |
| Family                | Artisan                                    |
| Construction Material | Stainless Steel 316                        |
| Cable                 | 300mm Aqualux 2-Core Silicone / PTFE Cable |
| IP Rating             | IP65                                       |
| Warranty              | 10 Year Aqualux Warranty                   |