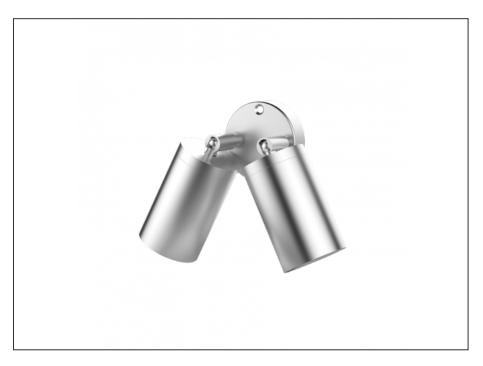

## Twin Adjustable Wall Light

| SPECIFICATIONS        |                                            |
|-----------------------|--------------------------------------------|
| Product Code          | AQA-104                                    |
| Family                | Artisan                                    |
| Construction Material | Stainless Steel 316                        |
| Cable                 | 300mm Aqualux 2-Core Silicone / PTFE Cable |
| IP Rating             | IP65                                       |
| Warranty              | 10 Year Aqualux Warranty                   |

## **INTRODUCTION**

The Artisan range is 100% Australian Made and built to the highest standards. It is available in either MR16 or Integrated LED versions, in both Electropolished Stainless Steel 316 or Aged Bronze.