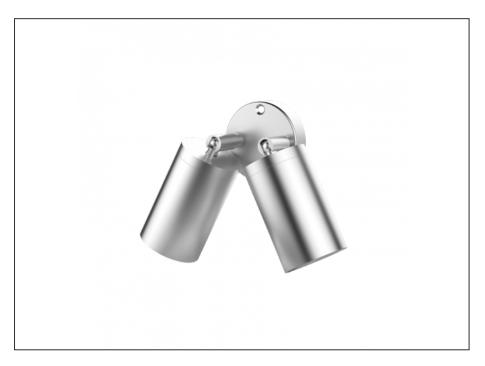

## Twin Adjustable Wall Light

| SPECIFICATIONS        |                                            |
|-----------------------|--------------------------------------------|
| Product Code          | AQA-104                                    |
| Family                | Artisan                                    |
| Construction Material | Stainless Steel 316                        |
| Cable                 | 300mm Aqualux 2-Core Silicone / PTFE Cable |
| IP Rating             | IP65                                       |
| Warranty              | 10 Year Aqualux Warranty                   |

| CONFIGURED OPTIONS |                       |
|--------------------|-----------------------|
| Variant Code       | AQA-104-S1X0143025S   |
| Body Colour        | Natural               |
| Control Gear       | 12~24V AC / 24V DC    |
| Rated Power        | 14W                   |
| Nominal Lumens     | 1100 lm               |
| CCT / Colour       | 3000K / 550mA         |
| Optical            | 25                    |
| CRI                | 90                    |
| Other              | 1m Aqualux Cable      |
| Dimming            | Optional 10V PWM (DC) |