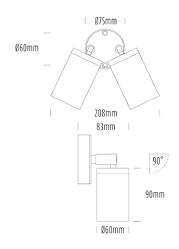

## Twin Adjustable Wall Light

| SPECIFICATIONS        |                                            |
|-----------------------|--------------------------------------------|
| Product Code          | AQA-104                                    |
| Family                | Artisan                                    |
| Construction Material | Stainless Steel 316                        |
| Cable                 | 300mm Aqualux 2-Core Silicone / PTFE Cable |
| IP Rating             | IP65                                       |
| Warranty              | 10 Year Aqualux Warranty                   |

| CONFIGURED OPTIONS |                       |
|--------------------|-----------------------|
| Variant Code       | AQA-104-S1X0143025S   |
| Body Colour        | Natural               |
| Control Gear       | 12~24V AC / 24V DC    |
| Rated Power        | 14W                   |
| Nominal Lumens     | 1100 lm               |
| CCT / Colour       | 3000K / 550mA         |
| Optical            | 25                    |
| CRI                | 90                    |
| Other              | 1m Aqualux Cable      |
| Dimming            | Optional 10V PWM (DC) |