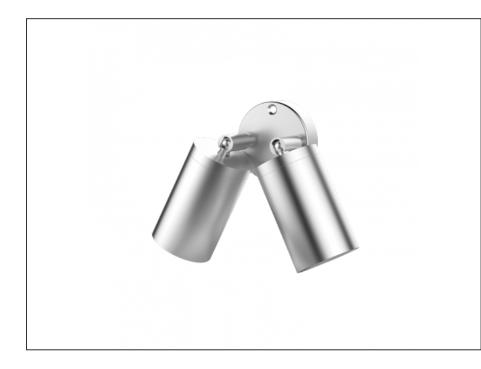

## **Twin Adjustable Wall Light**

## 060mm 060mm 1 075mm 208mm 1 83mm 90mm 90mm

| SPECIFICATIONS        |                                            |
|-----------------------|--------------------------------------------|
| Product Code          | AQA-104                                    |
| Family                | Artisan                                    |
| Construction Material | Stainless Steel 316                        |
| Cable                 | 300mm Aqualux 2-Core Silicone / PTFE Cable |
| IP Rating             | IP65                                       |
| Warranty              | 10 Year Aqualux Warranty                   |