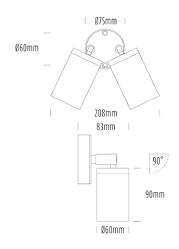

## Twin Adjustable Wall Light

| SPECIFICATIONS        |                                            |
|-----------------------|--------------------------------------------|
| Product Code          | AQA-104                                    |
| Family                | Artisan                                    |
| Construction Material | Stainless Steel 316                        |
| Cable                 | 300mm Aqualux 2-Core Silicone / PTFE Cable |
| IP Rating             | IP65                                       |
| Warranty              | 10 Year Aqualux Warranty                   |

| CONFIGURED OPTIONS |                |  |
|--------------------|----------------|--|
| Variant Code       | AQA-104-S1M    |  |
| Body Colour        | Natural        |  |
| Control Gear       | MR16           |  |
| Dimming            | Lamp Dependant |  |