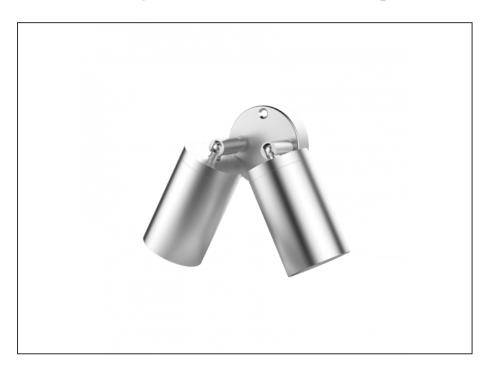

## Twin Adjustable Wall Light

| SPECIFICATIONS        |                                            |
|-----------------------|--------------------------------------------|
| Product Code          | AQA-104                                    |
| Family                | Artisan                                    |
| Construction Material | Stainless Steel 316                        |
| Cable                 | 300mm Aqualux 2-Core Silicone / PTFE Cable |
| IP Rating             | IP65                                       |
| Warranty              | 10 Year Aqualux Warranty                   |

## **INTRODUCTION**

The Artisan range is 100% Australian Made and built to the highest standards. It is available in either MR16 or Integrated LED versions, in both Electropolished Stainless Steel 316 or Aged Bronze.