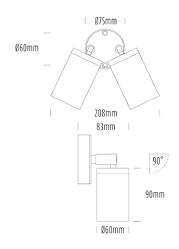

## Twin Adjustable Wall Light

| SPECIFICATIONS        |                                            |
|-----------------------|--------------------------------------------|
| Product Code          | AQA-104                                    |
| Family                | Artisan                                    |
| Construction Material | Stainless Steel 316                        |
| Cable                 | 300mm Aqualux 2-Core Silicone / PTFE Cable |
| IP Rating             | IP65                                       |
| Warranty              | 10 Year Aqualux Warranty                   |

| CONFIGURED OPTIONS |                       |
|--------------------|-----------------------|
| Variant Code       | AQA-104-B3X0143025S   |
| Body Colour        | Aged Brass            |
| Control Gear       | 12~24V AC / 24V DC    |
| Rated Power        | 14W                   |
| Nominal Lumens     | 1100 lm               |
| CCT / Colour       | 3000K / 550mA         |
| Optical            | 25                    |
| CRI                | 90                    |
| Other              | 1m Aqualux Cable      |
| Dimming            | Optional 10V PWM (DC) |