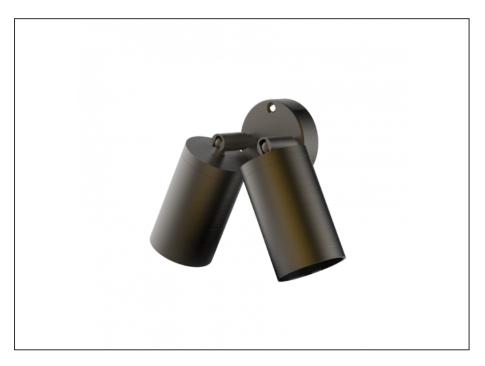

## Twin Adjustable Wall Light

| SPECIFICATIONS        |                                            |
|-----------------------|--------------------------------------------|
| Product Code          | AQA-104                                    |
| Family                | Artisan                                    |
| Construction Material | Stainless Steel 316                        |
| Cable                 | 300mm Aqualux 2-Core Silicone / PTFE Cable |
| IP Rating             | IP65                                       |
| Warranty              | 10 Year Aqualux Warranty                   |

| CONFIGURED OPTIONS |                       |
|--------------------|-----------------------|
| Variant Code       | AQA-104-B3X0143025S   |
| Body Colour        | Aged Brass            |
| Control Gear       | 12~24V AC / 24V DC    |
| Rated Power        | 14W                   |
| Nominal Lumens     | 1100 lm               |
| CCT / Colour       | 3000K / 550mA         |
| Optical            | 25                    |
| CRI                | 90                    |
| Other              | 1m Aqualux Cable      |
| Dimming            | Optional 10V PWM (DC) |

## **INTRODUCTION**

The Artisan range is 100% Australian Made and built to the highest standards. It is available in either MR16 or Integrated LED versions, in both Electropolished Stainless Steel 316 or Aged Bronze.