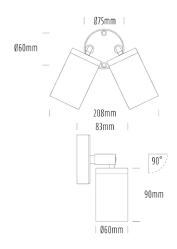

## Twin Adjustable Wall Light

| SPECIFICATIONS        |                                            |
|-----------------------|--------------------------------------------|
| Product Code          | AQA-104                                    |
| Family                | Artisan                                    |
| Construction Material | Stainless Steel 316                        |
| Cable                 | 300mm Aqualux 2-Core Silicone / PTFE Cable |
| IP Rating             | IP65                                       |
| Warranty              | 10 Year Aqualux Warranty                   |