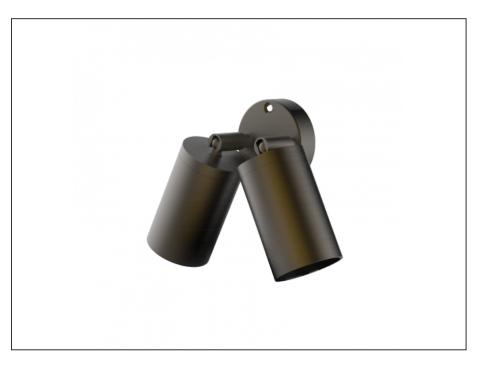

## Twin Adjustable Wall Light

| SPECIFICATIONS        |                                            |
|-----------------------|--------------------------------------------|
| Product Code          | AQA-104                                    |
| Family                | Artisan                                    |
| Construction Material | Stainless Steel 316                        |
| Cable                 | 300mm Aqualux 2-Core Silicone / PTFE Cable |
| IP Rating             | IP65                                       |
| Warranty              | 10 Year Aqualux Warranty                   |

## INTRODUCTION

The Artisan range is 100% Australian Made and built to the highest standards. It is available in either MR16 or Integrated LED versions, in both Electropolished Stainless Steel 316 or Aged Bronze.