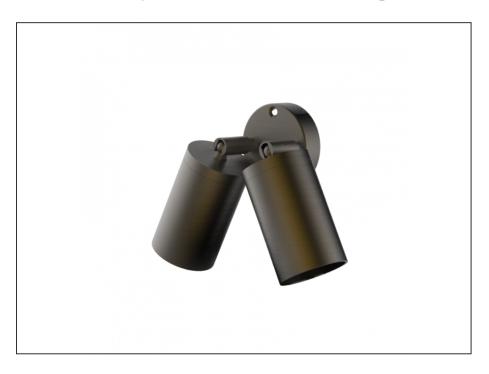

## Twin Adjustable Wall Light

| SPECIFICATIONS        |                                            |
|-----------------------|--------------------------------------------|
| Product Code          | AQA-104                                    |
| Family                | Artisan                                    |
| Construction Material | Stainless Steel 316                        |
| Cable                 | 300mm Aqualux 2-Core Silicone / PTFE Cable |
| IP Rating             | IP65                                       |
| Warranty              | 10 Year Aqualux Warranty                   |

| CONFIGURED OPTIONS |                |
|--------------------|----------------|
| Variant Code       | AQA-104-B3M    |
| Body Colour        | Aged Brass     |
| Control Gear       | MR16           |
| Dimming            | Lamp Dependant |

## **INTRODUCTION**

The Artisan range is 100% Australian Made and built to the highest standards. It is available in either MR16 or Integrated LED versions, in both Electropolished Stainless Steel 316 or Aged Bronze.