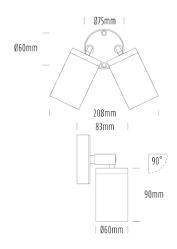

## Twin Adjustable Wall Light

| SPECIFICATIONS        |                                            |
|-----------------------|--------------------------------------------|
| Product Code          | AQA-104                                    |
| Family                | Artisan                                    |
| Construction Material | Stainless Steel 316                        |
| Cable                 | 300mm Aqualux 2-Core Silicone / PTFE Cable |
| IP Rating             | IP65                                       |
| Warranty              | 10 Year Aqualux Warranty                   |

| CONFIGURED OPTIONS |                |
|--------------------|----------------|
| Variant Code       | AQA-104-B3M    |
| Body Colour        | Aged Brass     |
| Control Gear       | MR16           |
| Dimming            | Lamp Dependant |