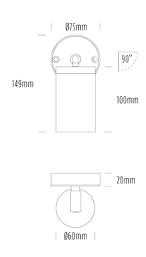

## Single Adjustable Wall Light

| SPECIFICATIONS        |                                            |
|-----------------------|--------------------------------------------|
| Product Code          | AQA-103                                    |
| Family                | Artisan                                    |
| Construction Material | Stainless Steel 316                        |
| Cable                 | 300mm Aqualux 2-Core Silicone / PTFE Cable |
| IP Rating             | IP65                                       |
| Warranty              | 10 Year Aqualux Warranty                   |

| CONFIGURED OPTIONS |                       |
|--------------------|-----------------------|
| Variant Code       | AQA-103-S1X0075710S   |
| Body Colour        | Natural               |
| Control Gear       | 12~24V AC / 24V DC    |
| Rated Power        | 7W                    |
| Nominal Lumens     | 600 lm                |
| CCT / Colour       | 5700K / 550mA         |
| Optical            | 10                    |
| CRI                | 80                    |
| Other              | 1m Aqualux Cable      |
| Dimming            | Optional 10V PWM (DC) |