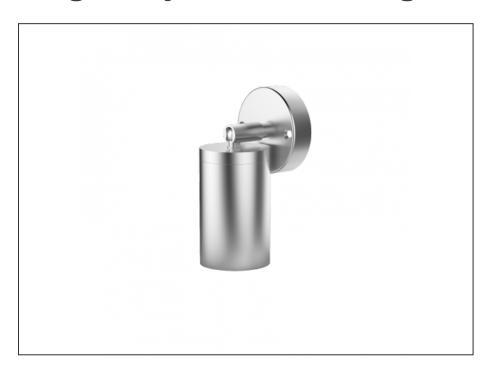

## Single Adjustable Wall Light

| SPECIFICATIONS        |                                            |
|-----------------------|--------------------------------------------|
| Product Code          | AQA-103                                    |
| Family                | Artisan                                    |
| Construction Material | Stainless Steel 316                        |
| Cable                 | 300mm Aqualux 2-Core Silicone / PTFE Cable |
| IP Rating             | IP65                                       |
| Warranty              | 10 Year Aqualux Warranty                   |

| CONFIGURED OPTIONS |                       |
|--------------------|-----------------------|
| Variant Code       | AQA-103-S1X0075710S   |
| Body Colour        | Natural               |
| Control Gear       | 12~24V AC / 24V DC    |
| Rated Power        | 7W                    |
| Nominal Lumens     | 600 lm                |
| CCT / Colour       | 5700K / 550mA         |
| Optical            | 10                    |
| CRI                | 80                    |
| Other              | 1m Aqualux Cable      |
| Dimming            | Optional 10V PWM (DC) |