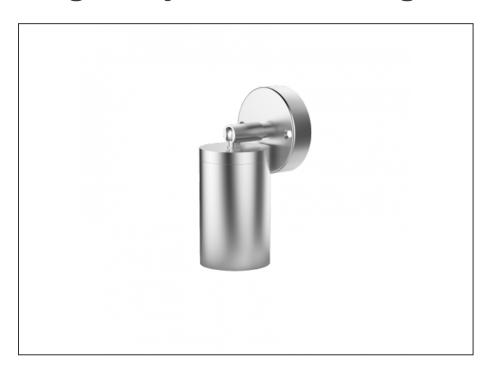

## Single Adjustable Wall Light

| SPECIFICATIONS        |                                            |
|-----------------------|--------------------------------------------|
| Product Code          | AQA-103                                    |
| Family                | Artisan                                    |
| Construction Material | Stainless Steel 316                        |
| Cable                 | 300mm Aqualux 2-Core Silicone / PTFE Cable |
| IP Rating             | IP65                                       |
| Warranty              | 10 Year Aqualux Warranty                   |

## INTRODUCTION

The Artisan range is 100% Australian Made and built to the highest standards. It is available in either MR16 or Integrated LED versions, in both Electropolished Stainless Steel 316 or Aged Bronze.