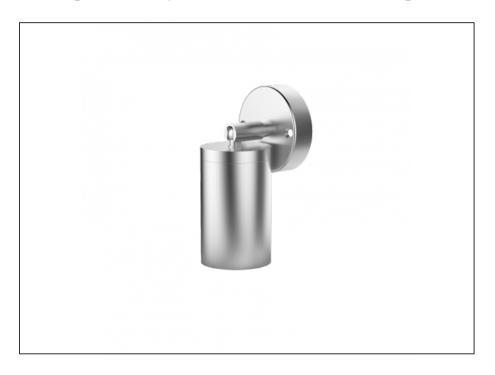

## Single Adjustable Wall Light

| SPECIFICATIONS        |                                            |
|-----------------------|--------------------------------------------|
| Product Code          | AQA-103                                    |
| Family                | Artisan                                    |
| Construction Material | Stainless Steel 316                        |
| Cable                 | 300mm Aqualux 2-Core Silicone / PTFE Cable |
| IP Rating             | IP65                                       |
| Warranty              | 10 Year Aqualux Warranty                   |

| CONFIGURED OPTIONS |                       |  |
|--------------------|-----------------------|--|
| Variant Code       | AQA-103-S1X0073010S   |  |
| Body Colour        | Natural               |  |
| Control Gear       | 12~24V AC / 24V DC    |  |
| Rated Power        | 7W                    |  |
| Nominal Lumens     | 550 lm                |  |
| CCT / Colour       | 3000K / 550mA         |  |
| Optical            | 10                    |  |
| CRI                | 90                    |  |
| Other              | 1m Aqualux Cable      |  |
| Dimming            | Optional 10V PWM (DC) |  |
|                    |                       |  |