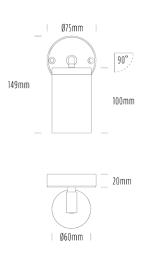

## Single Adjustable Wall Light

| SPECIFICATIONS        |                                            |
|-----------------------|--------------------------------------------|
| Product Code          | AQA-103                                    |
| Family                | Artisan                                    |
| Construction Material | Stainless Steel 316                        |
| Cable                 | 300mm Aqualux 2-Core Silicone / PTFE Cable |
| IP Rating             | IP65                                       |
| Warranty              | 10 Year Aqualux Warranty                   |

| CONFIGURED OPTIONS |                       |  |
|--------------------|-----------------------|--|
| Variant Code       | AQA-103-S1X0073010S   |  |
| Body Colour        | Natural               |  |
| Control Gear       | 12~24V AC / 24V DC    |  |
| Rated Power        | 7W                    |  |
| Nominal Lumens     | 550 lm                |  |
| CCT / Colour       | 3000K / 550mA         |  |
| Optical            | 10                    |  |
| CRI                | 90                    |  |
| Other              | 1m Aqualux Cable      |  |
| Dimming            | Optional 10V PWM (DC) |  |
|                    |                       |  |