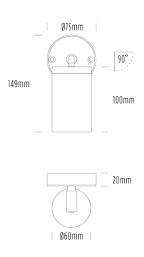

## Single Adjustable Wall Light

| SPECIFICATIONS        |                                            |
|-----------------------|--------------------------------------------|
| Product Code          | AQA-103                                    |
| Family                | Artisan                                    |
| Construction Material | Stainless Steel 316                        |
| Cable                 | 300mm Aqualux 2-Core Silicone / PTFE Cable |
| IP Rating             | IP65                                       |
| Warranty              | 10 Year Aqualux Warranty                   |