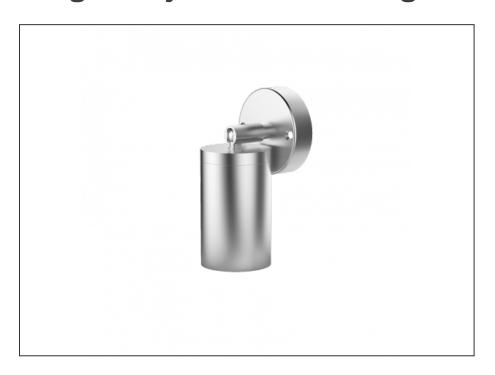

## Single Adjustable Wall Light

| SPECIFICATIONS        |                                            |
|-----------------------|--------------------------------------------|
| Product Code          | AQA-103                                    |
| Family                | Artisan                                    |
| Construction Material | Stainless Steel 316                        |
| Cable                 | 300mm Aqualux 2-Core Silicone / PTFE Cable |
| IP Rating             | IP65                                       |
| Warranty              | 10 Year Aqualux Warranty                   |

## INTRODUCTION

The Artisan range is 100% Australian Made and built to the highest standards. It is available in either MR16 or Integrated LED versions, in both Electropolished Stainless Steel 316 or Aged Bronze.