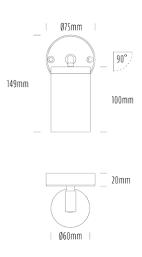

## Single Adjustable Wall Light

| SPECIFICATIONS        |                                            |  |
|-----------------------|--------------------------------------------|--|
| Product Code          | AQA-103                                    |  |
| Family                | Artisan                                    |  |
| Construction Material | Stainless Steel 316                        |  |
| Cable                 | 300mm Aqualux 2-Core Silicone / PTFE Cable |  |
| IP Rating             | IP65                                       |  |
| Warranty              | 10 Year Aqualux Warranty                   |  |