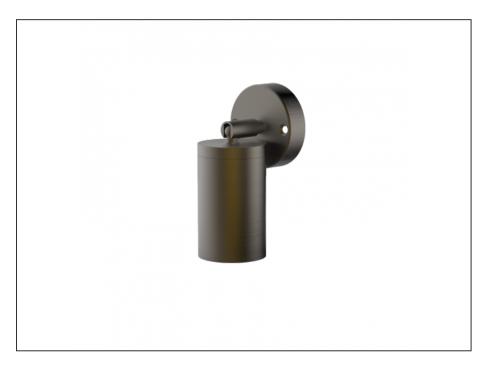

## Single Adjustable Wall Light

| SPECIFICATIONS        |                                            |  |
|-----------------------|--------------------------------------------|--|
| Product Code          | AQA-103                                    |  |
| Family                | Artisan                                    |  |
| Construction Material | Stainless Steel 316                        |  |
| Cable                 | 300mm Aqualux 2-Core Silicone / PTFE Cable |  |
| IP Rating             | IP65                                       |  |
| Warranty              | 10 Year Aqualux Warranty                   |  |

| INTRODUCTION                                                                                                                                                                                         |
|------------------------------------------------------------------------------------------------------------------------------------------------------------------------------------------------------|
| The Artisan range is 100% Australian Made and built to the highest standards. It is available in either MR16 or Integrated LED versions, in both Electropolished Stainless Steel 316 or Aged Bronze. |
|                                                                                                                                                                                                      |