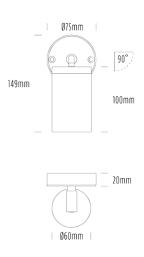

## Single Adjustable Wall Light

| SPECIFICATIONS        |                                            |
|-----------------------|--------------------------------------------|
| Product Code          | AQA-103                                    |
| Family                | Artisan                                    |
| Construction Material | Stainless Steel 316                        |
| Cable                 | 300mm Aqualux 2-Core Silicone / PTFE Cable |
| IP Rating             | IP65                                       |
| Warranty              | 10 Year Aqualux Warranty                   |

| CONFIGURED OPTIONS |                       |
|--------------------|-----------------------|
| Variant Code       | AQA-103-B3X0073025S   |
| Body Colour        | Aged Brass            |
| Control Gear       | 12~24V AC / 24V DC    |
| Rated Power        | 7W                    |
| Nominal Lumens     | 550 lm                |
| CCT / Colour       | 3000K / 550mA         |
| Optical            | 25                    |
| CRI                | 90                    |
| Other              | 1m Aqualux Cable      |
| Dimming            | Optional 10V PWM (DC) |