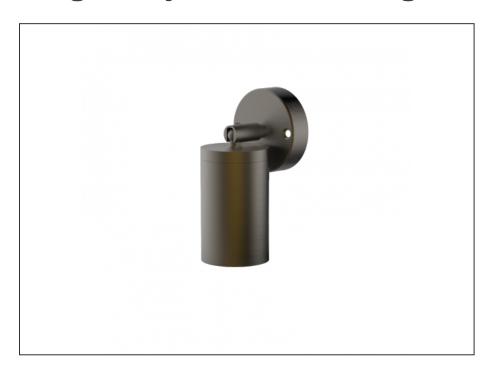

## Single Adjustable Wall Light

| SPECIFICATIONS        |                                            |
|-----------------------|--------------------------------------------|
| Product Code          | AQA-103                                    |
| Family                | Artisan                                    |
| Construction Material | Stainless Steel 316                        |
| Cable                 | 300mm Aqualux 2-Core Silicone / PTFE Cable |
| IP Rating             | IP65                                       |
| Warranty              | 10 Year Aqualux Warranty                   |

| CONFIGURED OPTIONS |                       |
|--------------------|-----------------------|
| Variant Code       | AQA-103-B3X0073025S   |
| Body Colour        | Aged Brass            |
| Control Gear       | 12~24V AC / 24V DC    |
| Rated Power        | 7W                    |
| Nominal Lumens     | 550 lm                |
| CCT / Colour       | 3000K / 550mA         |
| Optical            | 25                    |
| CRI                | 90                    |
| Other              | 1m Aqualux Cable      |
| Dimming            | Optional 10V PWM (DC) |

## INTRODUCTION

The Artisan range is 100% Australian Made and built to the highest standards. It is available in either MR16 or Integrated LED versions, in both Electropolished Stainless Steel 316 or Aged Bronze.