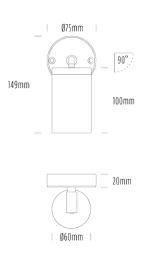

## Single Adjustable Wall Light

| SPECIFICATIONS        |                                            |
|-----------------------|--------------------------------------------|
| Product Code          | AQA-103                                    |
| Family                | Artisan                                    |
| Construction Material | Stainless Steel 316                        |
| Cable                 | 300mm Aqualux 2-Core Silicone / PTFE Cable |
| IP Rating             | IP65                                       |
| Warranty              | 10 Year Aqualux Warranty                   |

| CONFIGURED OPTIONS |                       |  |
|--------------------|-----------------------|--|
| Variant Code       | AQA-103-B3X0072740S   |  |
| Body Colour        | Aged Brass            |  |
| Control Gear       | 12~24V AC / 24V DC    |  |
| Rated Power        | 7W                    |  |
| Nominal Lumens     | 550 lm                |  |
| CCT / Colour       | 2700K / 550mA         |  |
| Optical            | 40                    |  |
| CRI                | 90                    |  |
| Other              | 1m Aqualux Cable      |  |
| Dimming            | Optional 10V PWM (DC) |  |