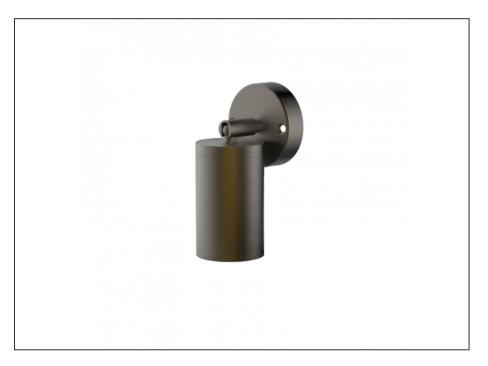

## Single Adjustable Wall Light

| SPECIFICATIONS        |                                            |
|-----------------------|--------------------------------------------|
| Product Code          | AQA-103                                    |
| Family                | Artisan                                    |
| Construction Material | Stainless Steel 316                        |
| Cable                 | 300mm Aqualux 2-Core Silicone / PTFE Cable |
| IP Rating             | IP65                                       |
| Warranty              | 10 Year Aqualux Warranty                   |

## INTRODUCTION

The Artisan range is 100% Australian Made and built to the highest standards. It is available in either MR16 or Integrated LED versions, in both Electropolished Stainless Steel 316 or Aged Bronze.