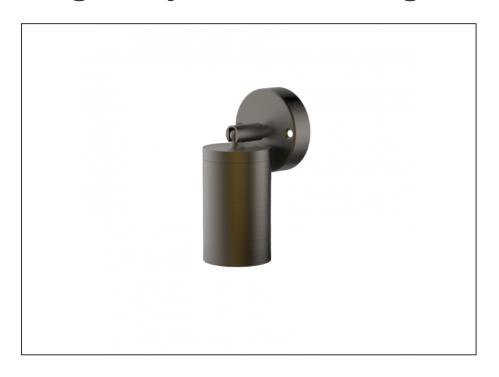

## Single Adjustable Wall Light

| SPECIFICATIONS        |                                            |
|-----------------------|--------------------------------------------|
| Product Code          | AQA-103                                    |
| Family                | Artisan                                    |
| Construction Material | Stainless Steel 316                        |
| Cable                 | 300mm Aqualux 2-Core Silicone / PTFE Cable |
| IP Rating             | IP65                                       |
| Warranty              | 10 Year Aqualux Warranty                   |

| CONFIGURED OPTIONS |                |
|--------------------|----------------|
| Variant Code       | AQA-103-B3M    |
| Body Colour        | Aged Brass     |
| Control Gear       | MR16           |
| Dimming            | Lamp Dependant |

## **INTRODUCTION**

The Artisan range is 100% Australian Made and built to the highest standards. It is available in either MR16 or Integrated LED versions, in both Electropolished Stainless Steel 316 or Aged Bronze.