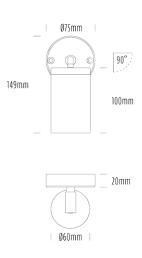

## Single Adjustable Wall Light

| SPECIFICATIONS        |                                            |
|-----------------------|--------------------------------------------|
| Product Code          | AQA-103                                    |
| Family                | Artisan                                    |
| Construction Material | Stainless Steel 316                        |
| Cable                 | 300mm Aqualux 2-Core Silicone / PTFE Cable |
| IP Rating             | IP65                                       |
| Warranty              | 10 Year Aqualux Warranty                   |