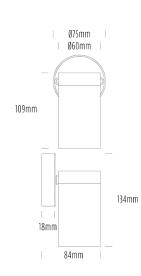

## **Single Fixed Down Light**

| SPECIFICATIONS        |                                            |
|-----------------------|--------------------------------------------|
| Product Code          | AQA-102                                    |
| Family                | Artisan                                    |
| Construction Material | Stainless Steel 316                        |
| Cable                 | 300mm Aqualux 2-Core Silicone / PTFE Cable |
| IP Rating             | IP65                                       |
| Warranty              | 10 Year Aqualux Warranty                   |

| CONFIGURED OPTIONS |                       |
|--------------------|-----------------------|
| Variant Code       | AQA-102-S1X0073025S   |
| Body Colour        | Natural               |
| Control Gear       | 12~24V AC / 24V DC    |
| Rated Power        | 7W                    |
| Nominal Lumens     | 550 lm                |
| CCT / Colour       | 3000K / 550mA         |
| Optical            | 25                    |
| CRI                | 90                    |
| Other              | 1m Aqualux Cable      |
| Dimming            | Optional 10V PWM (DC) |