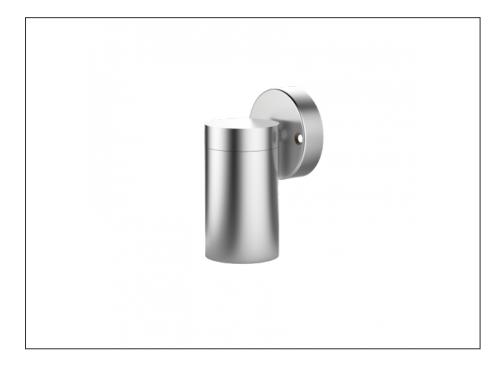

## **Single Fixed Down Light**

| SPECIFICATIONS        |                                            |
|-----------------------|--------------------------------------------|
| Product Code          | AQA-102                                    |
| Family                | Artisan                                    |
| Construction Material | Stainless Steel 316                        |
| Cable                 | 300mm Aqualux 2-Core Silicone / PTFE Cable |
| IP Rating             | IP65                                       |
| Warranty              | 10 Year Aqualux Warranty                   |

## INTRODUCTION

The Artisan range is 100% Australian Made and built to the highest standards. It is available in either MR16 or Integrated LED versions, in both Electropolished Stainless Steel 316 or Aged Bronze.