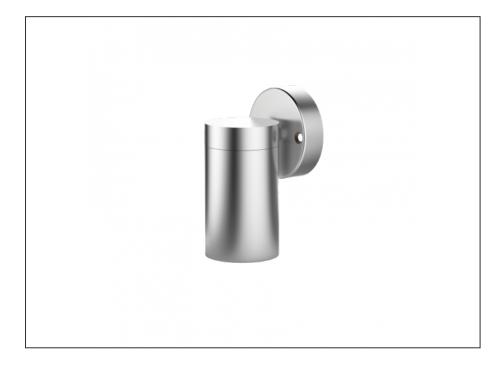

## **Single Fixed Down Light**

| SPECIFICATIONS        |                                            |
|-----------------------|--------------------------------------------|
| Product Code          | AQA-102                                    |
| Family                | Artisan                                    |
| Construction Material | Stainless Steel 316                        |
| Cable                 | 300mm Aqualux 2-Core Silicone / PTFE Cable |
| IP Rating             | IP65                                       |
| Warranty              | 10 Year Aqualux Warranty                   |

| CONFIGURED OPTIONS |                       |
|--------------------|-----------------------|
| Variant Code       | AQA-102-S1X0073010S   |
| Body Colour        | Natural               |
| Control Gear       | 12~24V AC / 24V DC    |
| Rated Power        | 7W                    |
| Nominal Lumens     | 550 lm                |
| CCT / Colour       | 3000K / 550mA         |
| Optical            | 10                    |
| CRI                | 90                    |
| Other              | 1m Aqualux Cable      |
| Dimming            | Optional 10V PWM (DC) |