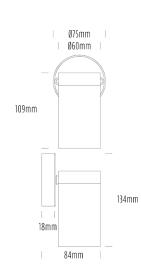

## **Single Fixed Down Light**

| SPECIFICATIONS        |                                            |
|-----------------------|--------------------------------------------|
| Product Code          | AQA-102                                    |
| Family                | Artisan                                    |
| Construction Material | Stainless Steel 316                        |
| Cable                 | 300mm Aqualux 2-Core Silicone / PTFE Cable |
| IP Rating             | IP65                                       |
| Warranty              | 10 Year Aqualux Warranty                   |

| CONFIGURED OPTIONS |                       |
|--------------------|-----------------------|
| Variant Code       | AQA-102-S1X0073010S   |
| Body Colour        | Natural               |
| Control Gear       | 12~24V AC / 24V DC    |
| Rated Power        | 7W                    |
| Nominal Lumens     | 550 lm                |
| CCT / Colour       | 3000K / 550mA         |
| Optical            | 10                    |
| CRI                | 90                    |
| Other              | 1m Aqualux Cable      |
| Dimming            | Optional 10V PWM (DC) |