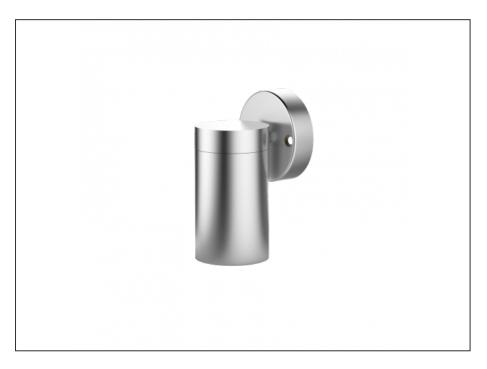

## **Single Fixed Down Light**

| SPECIFICATIONS        |                                            |
|-----------------------|--------------------------------------------|
| Product Code          | AQA-102                                    |
| Family                | Artisan                                    |
| Construction Material | Stainless Steel 316                        |
| Cable                 | 300mm Aqualux 2-Core Silicone / PTFE Cable |
| IP Rating             | IP65                                       |
| Warranty              | 10 Year Aqualux Warranty                   |

| CONFIGURED OPTIONS |                     |  |
|--------------------|---------------------|--|
| Variant Code       | AQA-102-S1X0072740S |  |
| Body Colour        | Natural             |  |
| Control Gear       | 12~24V AC / 24V DC  |  |
| Rated Power        | 7W                  |  |
| Nominal Lumens     | 550 lm              |  |
| CCT / Colour       | 2700K / 550mA       |  |
| Optical            | 40                  |  |
| CRI                | 90                  |  |
| Other              | 1m Aqualux Cable    |  |