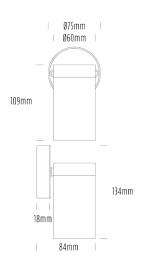

## **Single Fixed Down Light**

| SPECIFICATIONS        |                                            |
|-----------------------|--------------------------------------------|
| Product Code          | AQA-102                                    |
| Family                | Artisan                                    |
| Construction Material | Stainless Steel 316                        |
| Cable                 | 300mm Aqualux 2-Core Silicone / PTFE Cable |
| IP Rating             | IP65                                       |
| Warranty              | 10 Year Aqualux Warranty                   |

| CONFIGURED OPTIONS |                     |  |
|--------------------|---------------------|--|
| Variant Code       | AQA-102-S1X0072740S |  |
| Body Colour        | Natural             |  |
| Control Gear       | 12~24V AC / 24V DC  |  |
| Rated Power        | 7W                  |  |
| Nominal Lumens     | 550 lm              |  |
| CCT / Colour       | 2700K / 550mA       |  |
| Optical            | 40                  |  |
| CRI                | 90                  |  |
| Other              | 1m Aqualux Cable    |  |