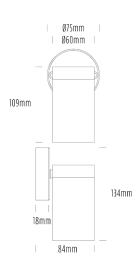

## **Single Fixed Down Light**

| SPECIFICATIONS        |                                            |
|-----------------------|--------------------------------------------|
| Product Code          | AQA-102                                    |
| Family                | Artisan                                    |
| Construction Material | Stainless Steel 316                        |
| Cable                 | 300mm Aqualux 2-Core Silicone / PTFE Cable |
| IP Rating             | IP65                                       |
| Warranty              | 10 Year Aqualux Warranty                   |

| CONFIGURED OPTIONS |                |  |
|--------------------|----------------|--|
| Variant Code       | AQA-102-S1M    |  |
| Body Colour        | Natural        |  |
| Control Gear       | MR16           |  |
| Dimming            | Lamp Dependant |  |