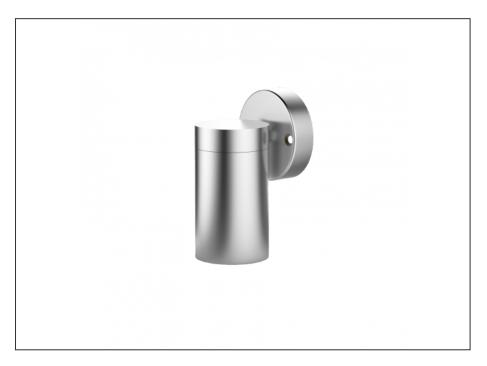

## **Single Fixed Down Light**

| SPECIFICATIONS        |                                            |
|-----------------------|--------------------------------------------|
| Product Code          | AQA-102                                    |
| Family                | Artisan                                    |
| Construction Material | Stainless Steel 316                        |
| Cable                 | 300mm Aqualux 2-Core Silicone / PTFE Cable |
| IP Rating             | IP65                                       |
| Warranty              | 10 Year Aqualux Warranty                   |

| CONFIGURED OPTIONS |                |  |
|--------------------|----------------|--|
| Variant Code       | AQA-102-S1M    |  |
| Body Colour        | Natural        |  |
| Control Gear       | MR16           |  |
| Dimming            | Lamp Dependant |  |

## **INTRODUCTION**

The Artisan range is 100% Australian Made and built to the highest standards. It is available in either MR16 or Integrated LED versions, in both Electropolished Stainless Steel 316 or Aged Bronze.